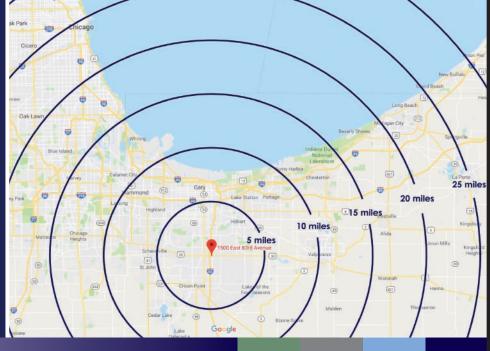

## **Property Features**

- All utilities to site
- Town of Merrillville water & sewer
- Visibility to South Lake Mall entry at Mississippi St. & E. 83rd Ave.
- Located adjacent to brand new WoodSpring Suites extended- stay hotel
- Great location in one of the strongest retail corridors of Northwest Indiana with proximity to Southlake Mall
- Visibility from I-65 and access to the interstate within 1/2 mile
- Traffic count: 15,000