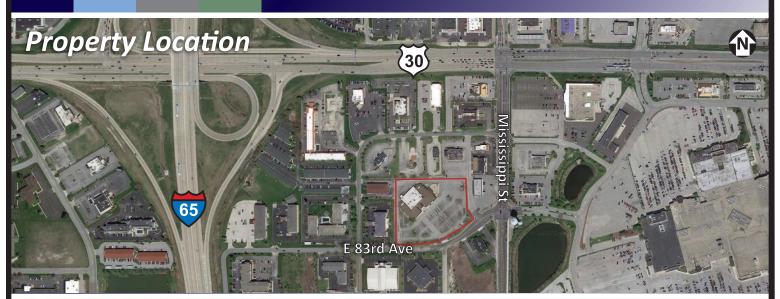

## **Property Features**

- All utilities to site
- Town of Merrillville water & sewer
- Visibility to South Lake Mall entry at Mississippi St. & E. 83rd Ave.
- Located adjacent to brand new WoodSpring Suites extended- stay hotel
- Great location in one of the strongest retail corridors of Northwest Indiana with proximity to Southlake Mall
- Visibility from I-65 and access to the interstate within 1/2 mile
- Traffic count: 15,000