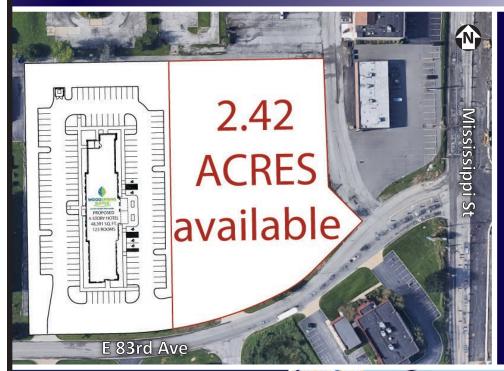

# Vacant Land Available

2.42-acre land site for commercial/retail/restaurant use

## **Property Features**

- All utilities to site
- Town of Merrillville water & sewer
- Visibility to South Lake Mall entry at Mississippi St. & E. 83rd Ave.
- Located adjacent to brand new WoodSpring Suites extended- stay hotel
- Great location in one of the strongest retail corridors of Northwest Indiana with proximity to Southlake Mall
- Visibility from I-65 and access to the interstate within 1/2 mile
- Traffic count: 15,000