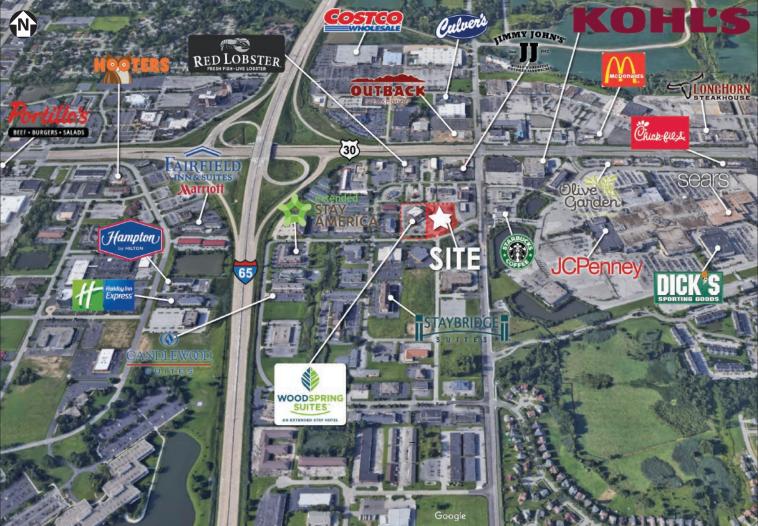

# Vacant Land Available

2.42-acre land site for commercial/retail/restaurant use

## **Property Features**

- All utilities to site
- Town of Merrillville water & sewer
- Visibility to South Lake Mall entry at Mississippi St. & E. 83rd Ave.
- Located adjacent to brand new WoodSpring Suites extended- stay hotel
- Great location in one of the strongest retail corridors of Northwest Indiana with proximity to Southlake Mall
- Visibility from I-65 and access to the interstate within 1/2 mile
- Traffic count: 15,000