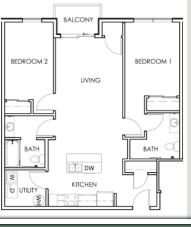

## NOW PRE-LEASING

2-Bed/2-Bath Apartments 4,000 SF Commercial Space

### DISTINCTIVE INTERIORS

- ✓ ENERGY STAR APPLIANCE PACKAGE INCLUDING WASHER/DRYER
- ✓ GRANITE COUNTERTOPS
- ✓ OPEN CONCEPT DESIGN
- √ 9 FOOT CEILINGS
- ✓ KITCHEN ISLAND
- ✓ ENTRYWAY CLOSET
- ✓ PRIVATE BALCONY

- ✓ UTILITY/LAUNDRY ROOMS WITH FULL-SI7F WASHER/DRYER\*
- ✓ CUSTOM WINDOW **TREATMENTS**
- ✓ MASTER BEDROOM WITH EN-SUITE BATH
- ✓ IUXURY PLANK FLOORING IN LIVING **ARFAS**
- AMENITY PACKAGE WITH INTERNET + CABLE