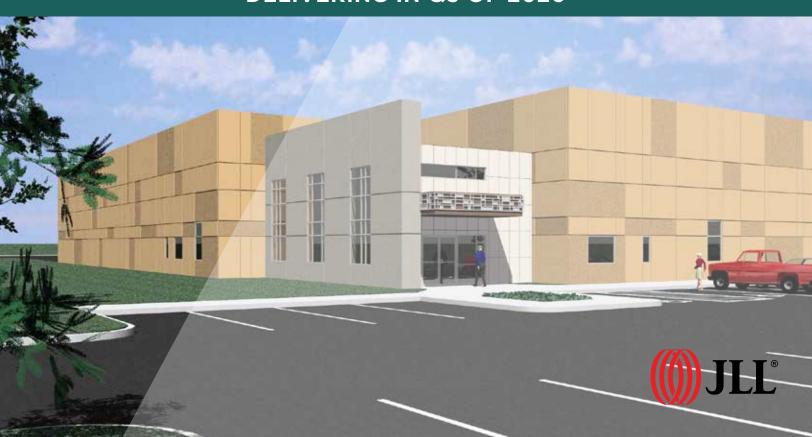

# 100,000 S.F. OF SPECULATIVE INDUSTRIAL DEVELOPMENT DELIVERING IN Q3 OF 2020

## **BUILDING A FEATURES**

- 100,000 SF of modern warehouse space delivering Q3 2020
- 500' x 200' building dimensions
- Office to suit
- 32' clear ceilings
- 50'x50' bay spacing with 60' at the dock bay
- Precast insulated concrete exterior wall panels
- ESFR sprinkler
- LED lighting
- 22 trailer drops
- 120 car parking lot
- 10 docks, 4 drive-in docks
- 6" concrete slab