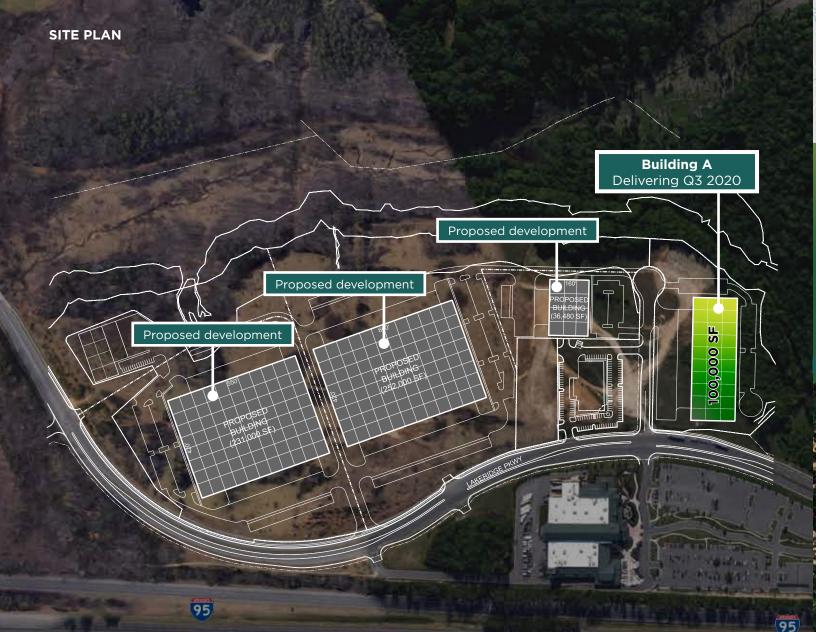

# 100,000 S.F. OF SPECULATIVE INDUSTRIAL DEVELOPMENT DELIVERING IN Q3 OF 2020

## **BUILDING A FEATURES**

- 100,000 SF of modern warehouse space delivering Q3 2020
- 500' x 200' building dimensions
- Office to suit
- 32' clear ceilings
- 50'x50' bay spacing with 60' at the dock bay
- Precast insulated concrete exterior wall panels
- ESFR sprinkler
- LED lighting
- 22 trailer drops
- 120 car parking lot
- 10 docks, 4 drive-in docks
- 6" concrete slab