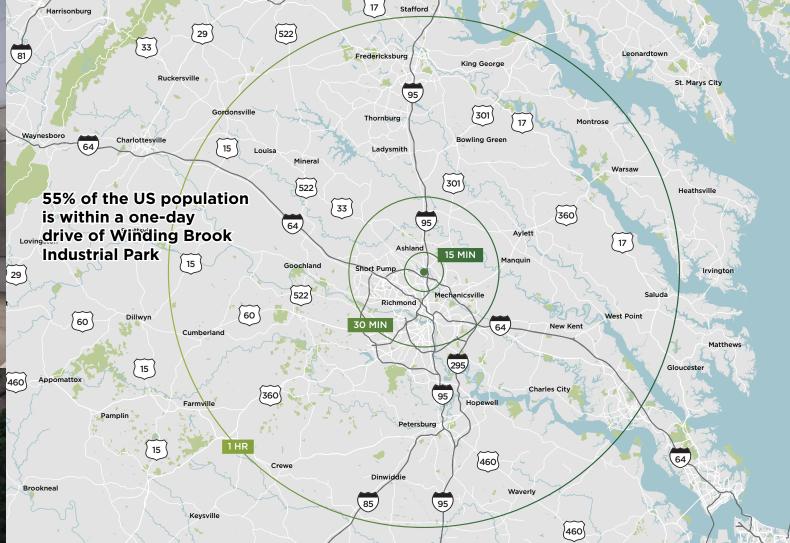

# 100,000 S.F. OF SPECULATIVE INDUSTRIAL DEVELOPMENT DELIVERING IN Q3 OF 2020



## **BUILDING A FEATURES**

- 100,000 SF of modern warehouse space delivering Q3 2020
- 500' x 200' building dimensions
- Office to suit
- 32' clear ceilings
- 50'x50' bay spacing with 60' at the dock bay
- Precast insulated concrete exterior wall panels
- ESFR sprinkler
- LED lighting
- 22 trailer drops
- 120 car parking lot
- 10 docks, 4 drive-in docks
- 6" concrete slab







| Washington D.C.  | 95 miles  |
|------------------|-----------|
| Philadelphia, PA | 241 miles |
| Cincinnati, OH   | 516 miles |
| New York, NY     | 328 miles |
| Charlotte, NC    | 306 miles |

| Louisville, KY   | 564 miles |
|------------------|-----------|
| Nashville, TN    | 616 miles |
| Jacksonville, FL | 613 miles |
| Boston, MA       | 542 miles |
| St. Louis, MI    | 824 miles |

| Port of Virginia                  | 97 miles |
|-----------------------------------|----------|
| Richmond Marine<br>Terminal       | 22 miles |
| Richmond International<br>Airport | 23 miles |







2019 POPULATION

95,569

246,268
10-MILE

563,410

15-MILE



2019 HOUSEHOLDS

**36,543** 

98,346

238,072
15-MILE

WINDING BROOK INDUSTRIAL PARK | 11550 LAKERIDGE PKWY





## **DANNY HOLLY**

Se