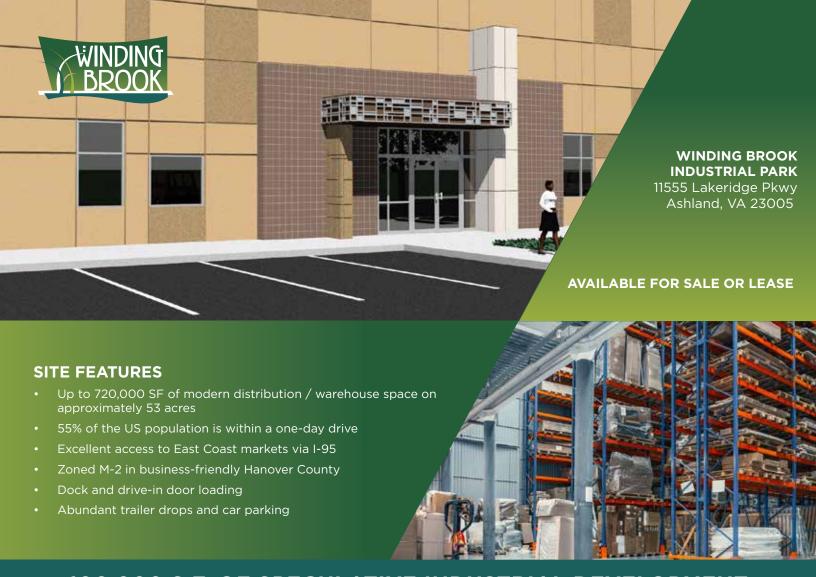

# 100,000 S.F. OF SPECULATIVE INDUSTRIAL DEVELOPMENT DELIVERING IN Q3 OF 2020



## **BUILDING A FEATURES**

- 100,000 SF of modern warehouse space delivering Q3 2020
- 500' x 200' building dimensions
- Office to suit
- 32' clear ceilings
- 50'x50' bay spacing with 60' at the dock bay
- Precast insulated concrete exterior wall panels
- ESFR sprinkler
- LED lighting
- 22 trailer drops
- 120 car parking lot
- 10 docks, 4 drive-in docks
- 6" concrete slab







| Washington D.C.  | 95 miles  |
|------------------|-----------|
| Philadelphia, PA | 241 miles |
| Cincinnati, OH   | 516 miles |
| New York, NY     | 328 miles |
| Charlotte, NC    | 306 miles |

| Louisville, KY   | 564 miles |
|------------------|-----------|
| Nashville, TN    | 616 miles |
| Jacksonville, FL | 613 miles |
| B